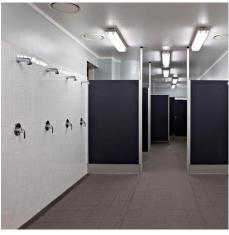

#### EDEN PARK STADIUM / AUCKLAND

The almost 100-year-old Eden Park was renovated for the 2011 Rugby World Cup and transformed into a multi-purpose arena.

In the sanitary facilities, which are subject to heavy use, the robust GROHE Eurosmart basin faucets guarantee a long useful life, whilst GROHE Skate Air WC wall plates reduce water consumption due to the variable choice of flushing volume. In the showers, GROHE Eurosmart shower mixers and GROHE Relaxa shower heads quarantee the perfect water experience.