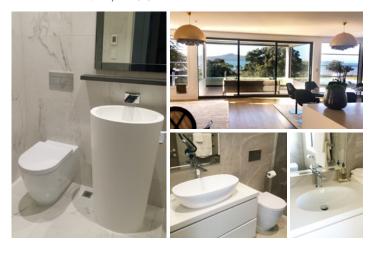

THE DYLAN APARTMENTS / AUCKLAND

Style, personality, and astute design. Enduring materials and great architecture. The Dylan apartments have it all, with a particular focus on the requirements of a discerning resident. Bathrooms are often utilitarian, and to rise above this fastidious attention to detail, like hand selecting the best fixtures and fittings, has ensured that a refined bathing experience can be celebrated. Bathroom fittings include beautiful ZUCCHETTI Pan tapware from Italy, which offset the simple black and white forms of tiles, vanities and basins for a striking effect.